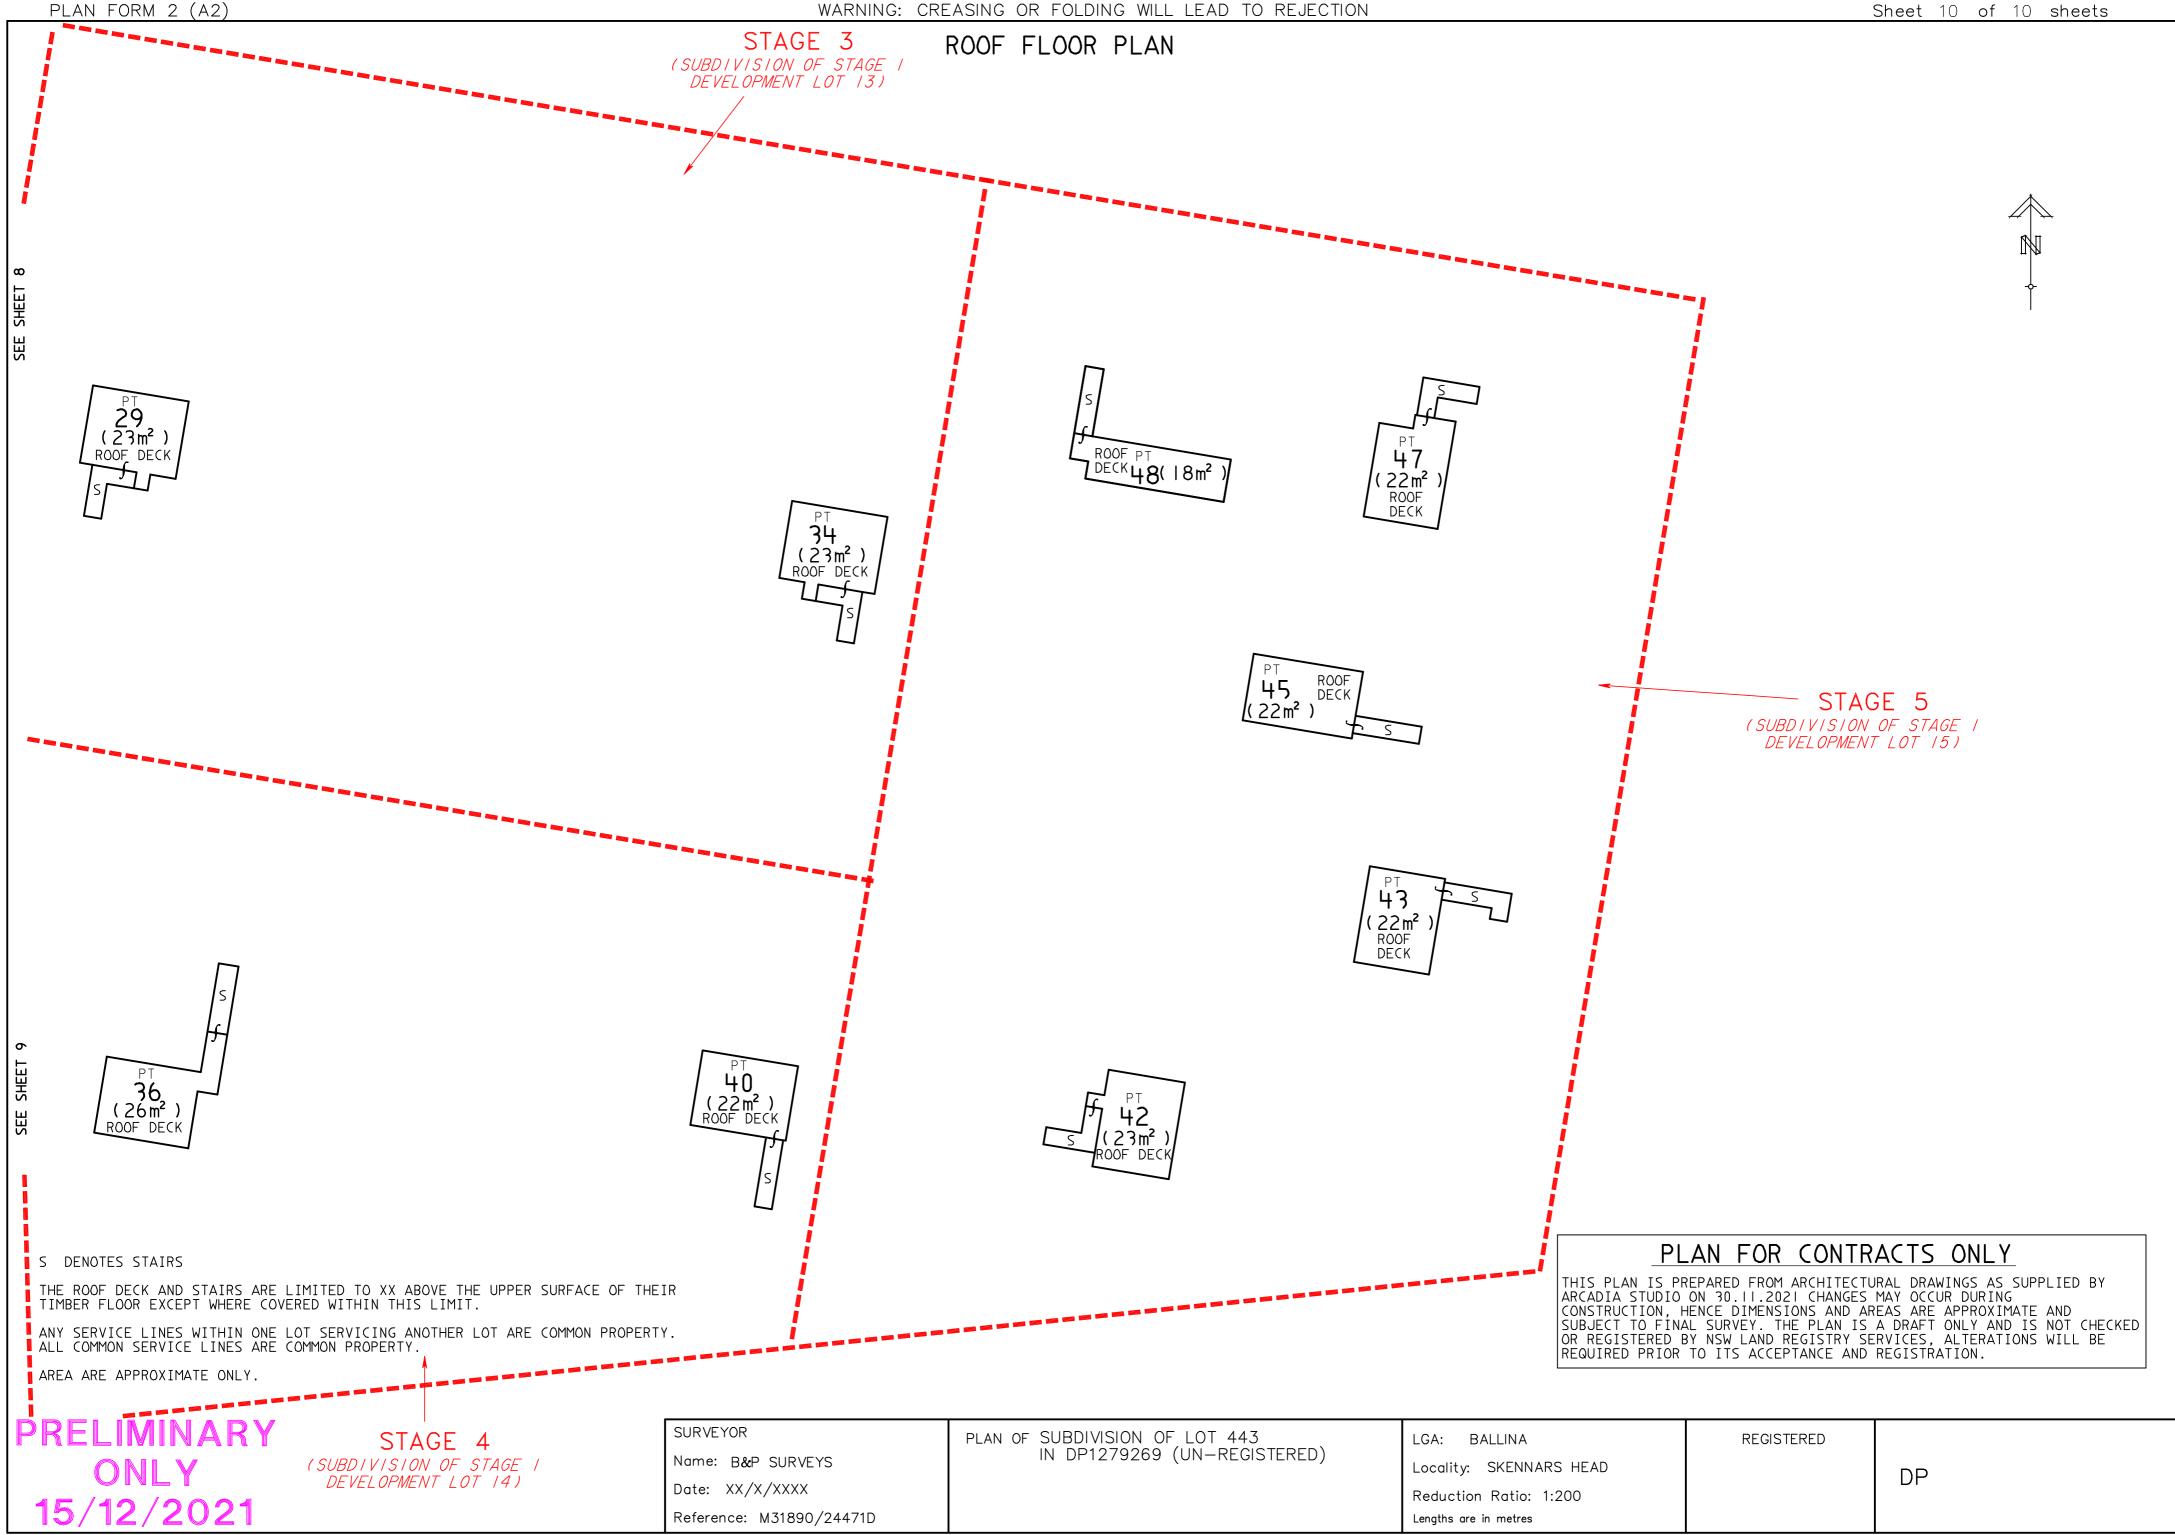

S DENOTES STAIRS

THE ROOF DECK AND STAIRS ARE LIMITED TO XX ABOVE THE UPPER SURFACE OF THEIR TIMBER FLOOR EXCEPT WHERE COVERED WITHIN THIS LIMIT.

ANY SERVICE LINES WITHIN ONE LOT SERVICING ANOTHER LOT ARE COMMON PROPERTY. ALL COMMON SERVICE LINES ARE COMMON PROPERTY.

AREA ARE APPROXIMATE ONLY.

PRELIMINARY ONLY 15/12/2021

SURVEYOR PLAN OF SUBDIVISION OF L IN DP1279269 (UN Name: B&P SURVEYS Date: XX/X/XXXX Reference: M31890/24471D

| .OT 443<br>N-REGISTERED) | LGA: BALLINA            | REGISTERED |    |
|--------------------------|-------------------------|------------|----|
| N-REGISIERED)            | Locality: SKENNARS HEAD |            | DP |
|                          | Reduction Ratio: 1:200  |            |    |

Lengths are in metres

REQUIRED PRIOR TO ITS ACCEPTANCE AND REGISTRATION.