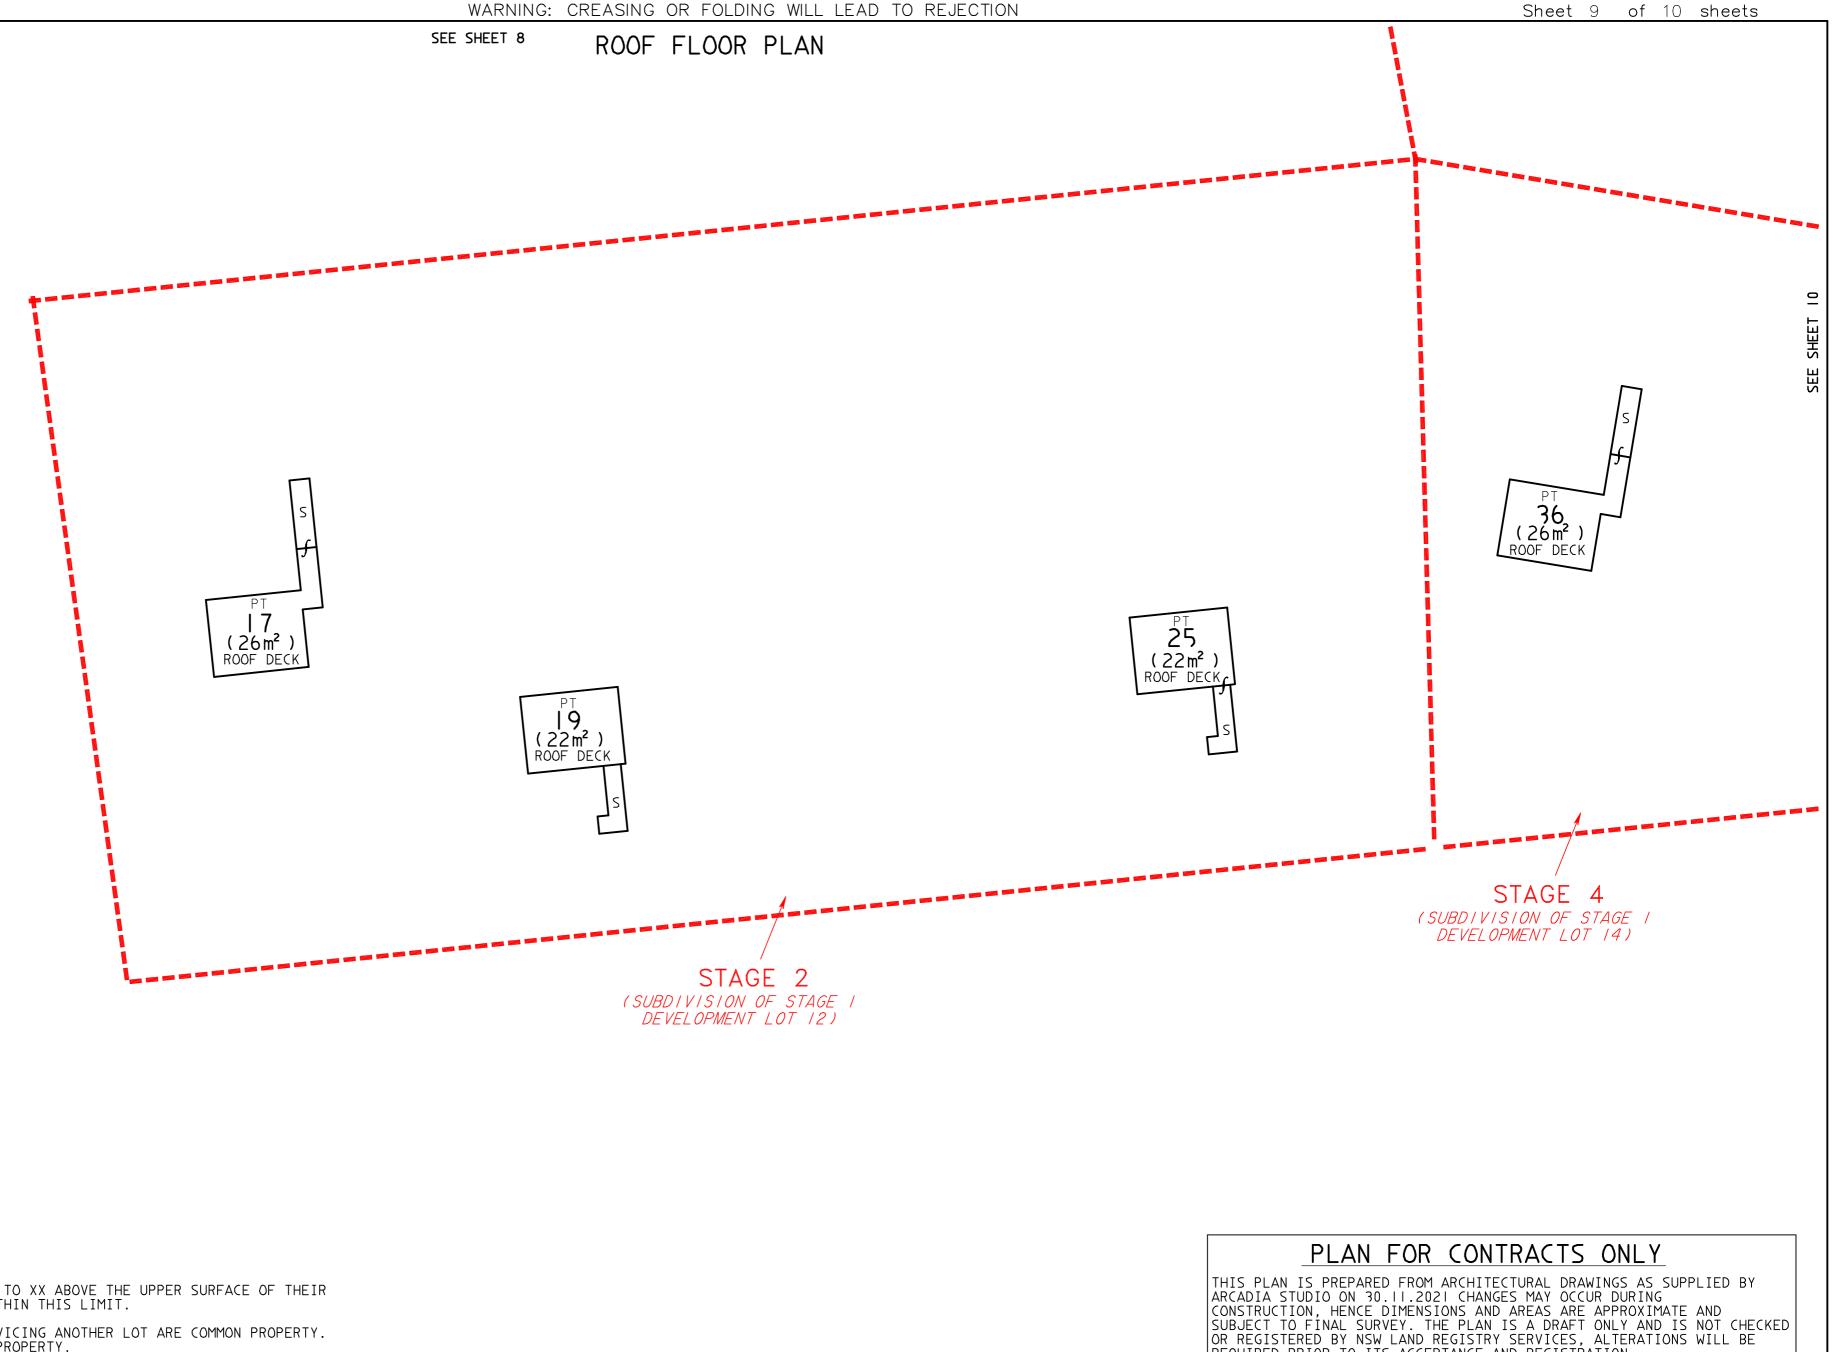

### ROOF FLOOR PLAN

STAGE 2 S DENOTES STAIRS THE ROOF DECK AND STAIRS ARE LIMITED TO XX ABOVE THE UPPER SURFACE OF UPPER IN SION OF STAGE / TIMBER FLOOR EXCEPT WHERE COVERED WITHIN THIS LIMIT. ANY SERVICE LINES WITHIN ONE LOT SERVICING ANOTHER LOT ARE COMMON PROPERTY. ALL COMMON SERVICE LINES ARE COMMON PROPERTY. -----AREA ARE APPROXIMATE ONLY. PRELIMINARY SURVEYOR PLAN OF SUBDIVISION OF LOT 443 Name: B&P SURVEYS ONLY

Date: XX/X/XXXX

Reference: M31890/24471D

S DENOTES STAIRS

THE ROOF DECK AND STAIRS ARE LIMITED TO XX ABOVE THE UPPER SURFACE OF THEIR TIMBER FLOOR EXCEPT WHERE COVERED WITHIN THIS LIMIT.

ANY SERVICE LINES WITHIN ONE LOT SERVICING ANOTHER LOT ARE COMMON PROPERTY. ALL COMMON SERVICE LINES ARE COMMON PROPERTY.

AREA ARE APPROXIMATE ONLY.

PRELIMINARY ONLY 15/12/2021

SURVEYOR PLAN OF SUBDIVISION OF L IN DP1279269 (UN Name: B&P SURVEYS Date: XX/X/XXXX Reference: M31890/24471D

| .OT 443<br>N-REGISTERED) | LGA: BALLINA            | REGISTERED |    |
|--------------------------|-------------------------|------------|----|
| N-REGISIERED)            | Locality: SKENNARS HEAD |            | DP |
|                          | Reduction Ratio: 1:200  |            |    |