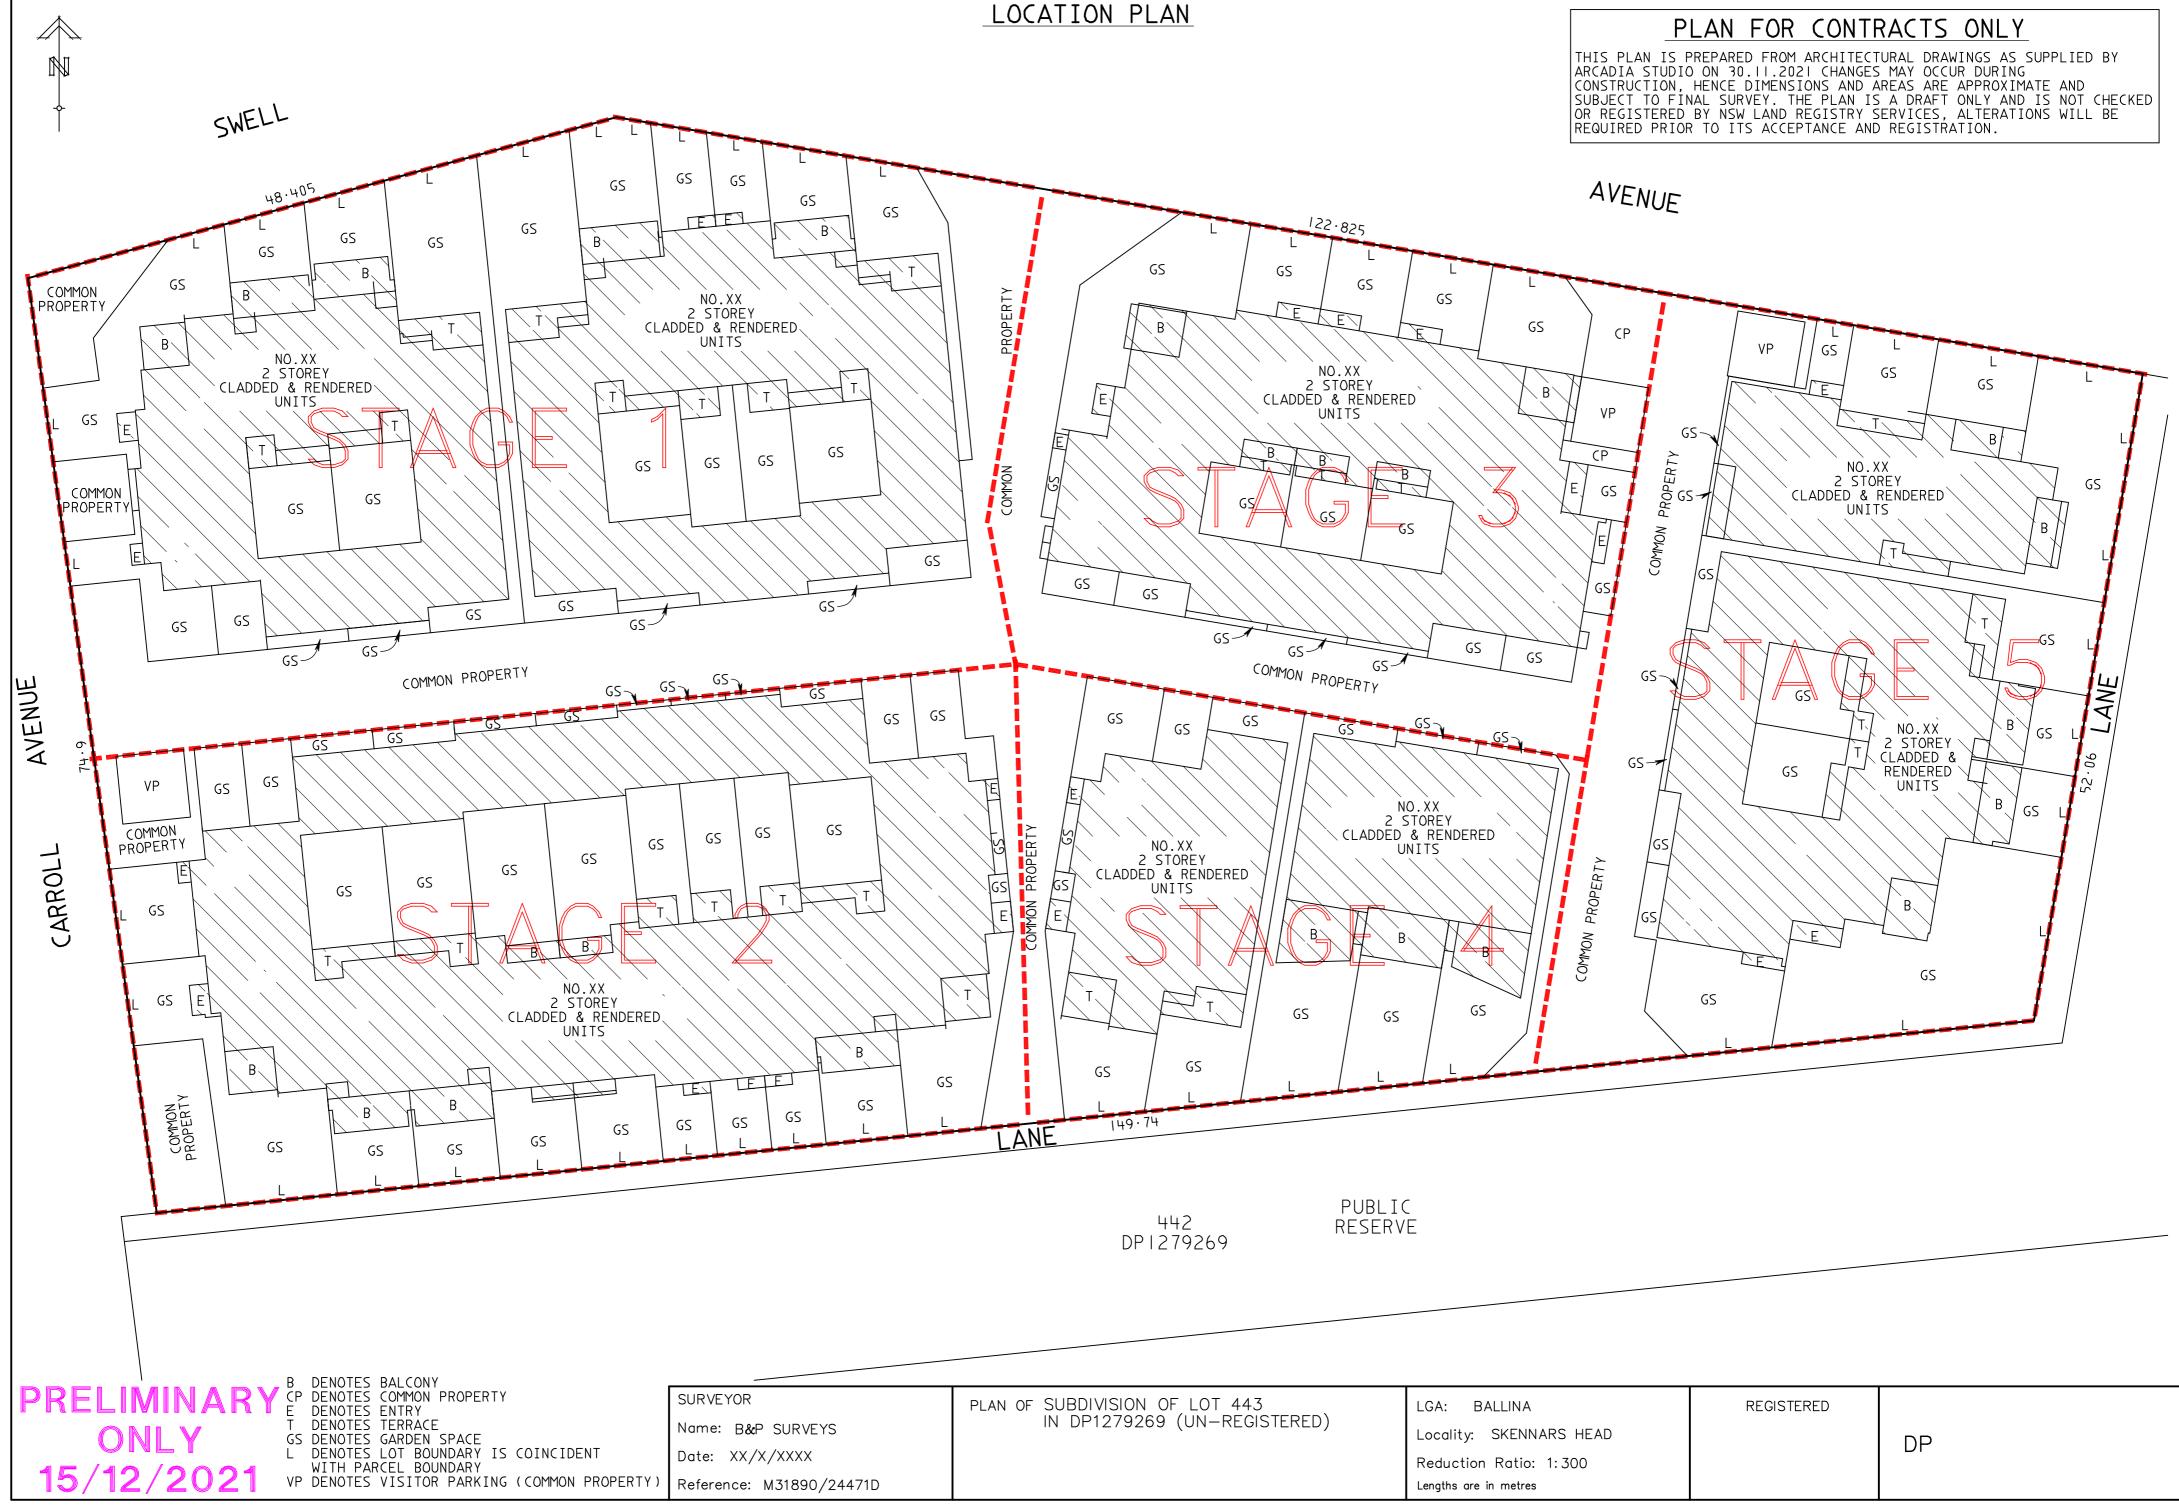

## PLAN FOR CONTRACTS ONLY

THIS PLAN IS PREPARED FROM ARCHITECTURAL DRAWINGS AS SUPPLIED BY ARCADIA STUDIO ON 30.11.2021 CHANGES MAY OCCUR DURING CONSTRUCTION, HENCE DIMENSIONS AND AREAS ARE APPROXIMATE AND SUBJECT TO FINAL SURVEY. THE PLAN IS A DRAFT ONLY AND IS NOT CHECKED OR REGISTERED BY NSW LAND REGISTRY SERVICES, ALTERATIONS WILL BE REQUIRED PRIOR TO ITS ACCEPTANCE AND REGISTRATION.