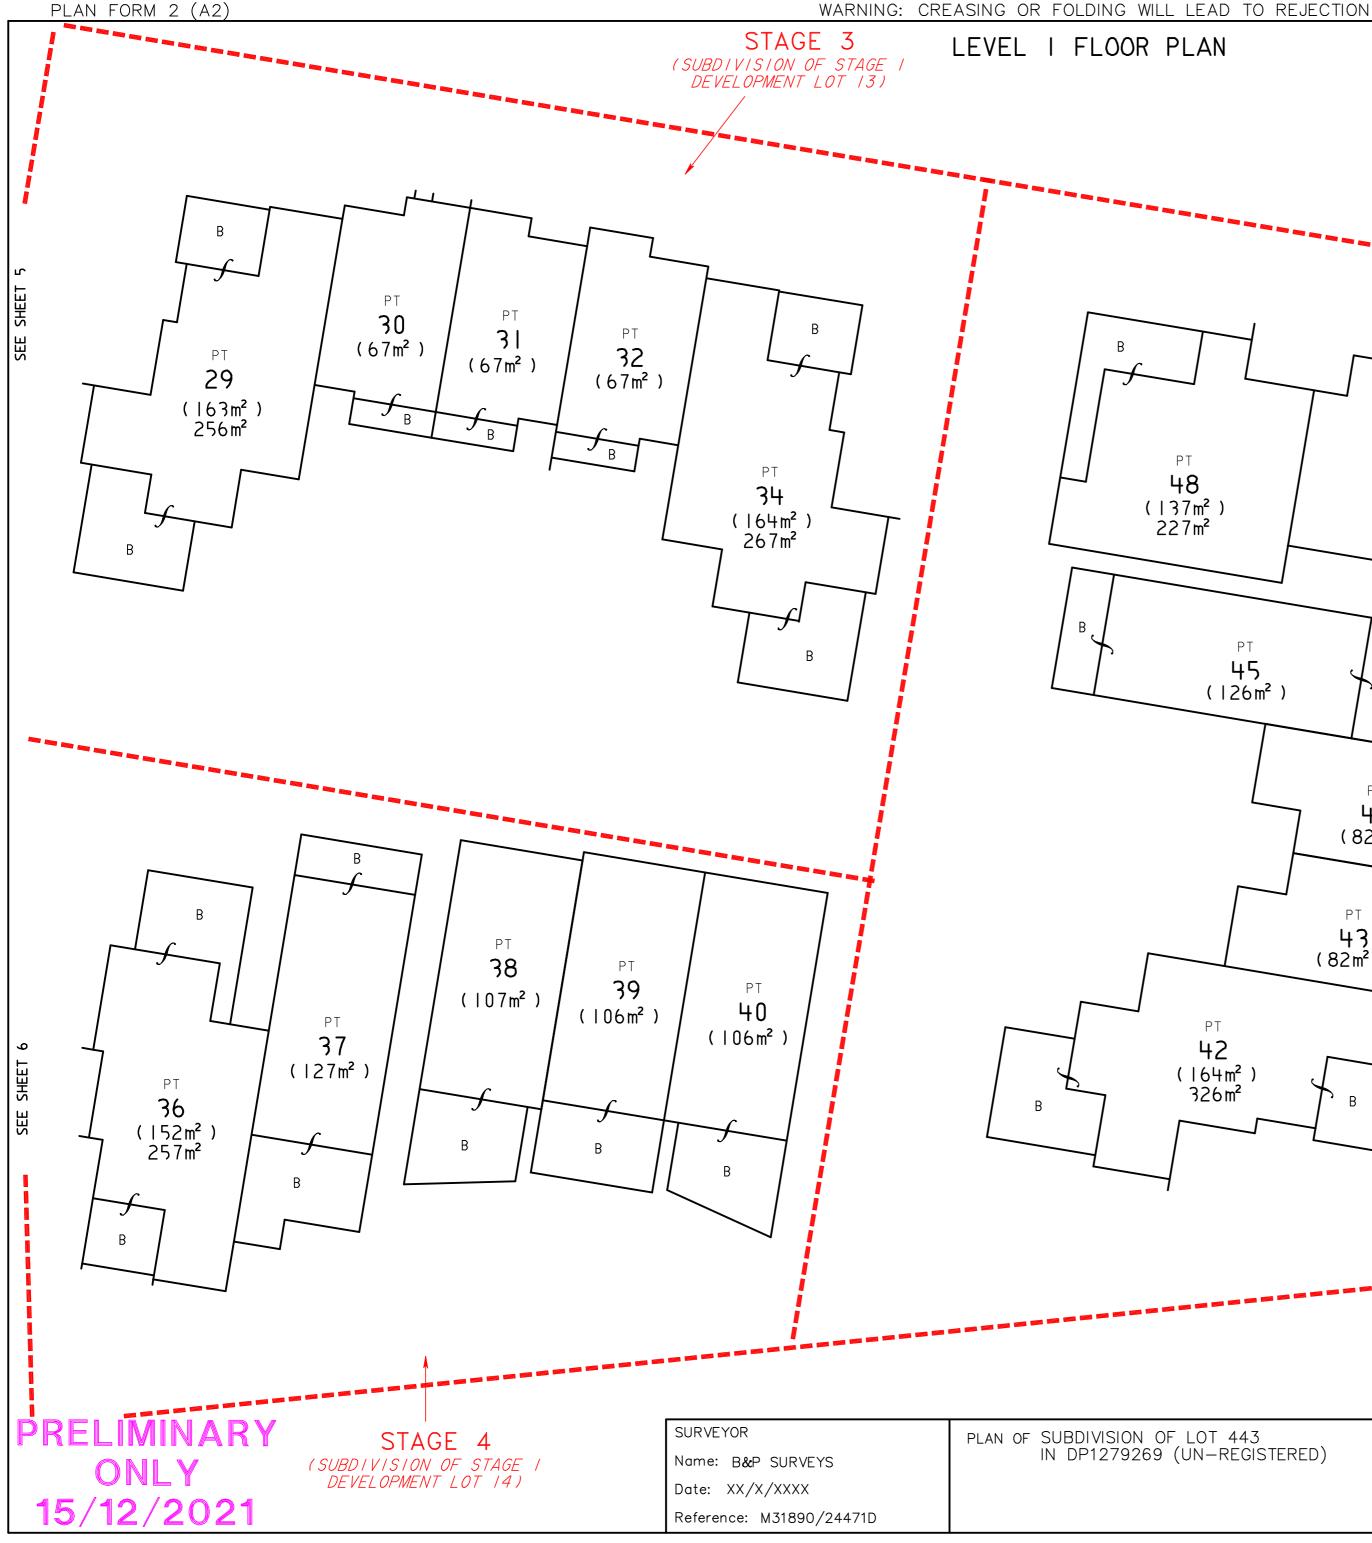

В

ΡT

В

Sheet 5 of 10 sheets

|                                                                                                                                                                                                                                                              |                              | B<br>F<br>I7<br>(152m <sup>2</sup> )<br>280m <sup>2</sup><br>PT<br>I8<br>(81m <sup>2</sup> )<br>8<br>8<br>(81m <sup>2</sup> )<br>8 | PT PT PT<br>19 20 2<br>2m <sup>2</sup> ) (68m <sup>2</sup> ) (68m<br>B<br>STAGE 2<br>(SUED I VISION OF ST<br>DEVELOPMENT LOT |
|--------------------------------------------------------------------------------------------------------------------------------------------------------------------------------------------------------------------------------------------------------------|------------------------------|------------------------------------------------------------------------------------------------------------------------------------|------------------------------------------------------------------------------------------------------------------------------|
| B DENOTES BALCONY<br>THE BALCONIES ARE LIMITED TO XX A<br>TIMBER FLOOR EXCEPT WHERE COVERED<br>ANY SERVICE LINES WITHIN ONE LOT<br>ALL COMMON SERVICE LINES ARE COMM<br>AREA ARE APPROXIMATE ONLY.<br><b>PRELIMINARY</b><br><b>0NLY</b><br><b>15/12/2021</b> | SERVICING ANOTHER LOT ARE CO |                                                                                                                                    | PLAN OF SUBDIVISION O<br>IN DP1279269                                                                                        |