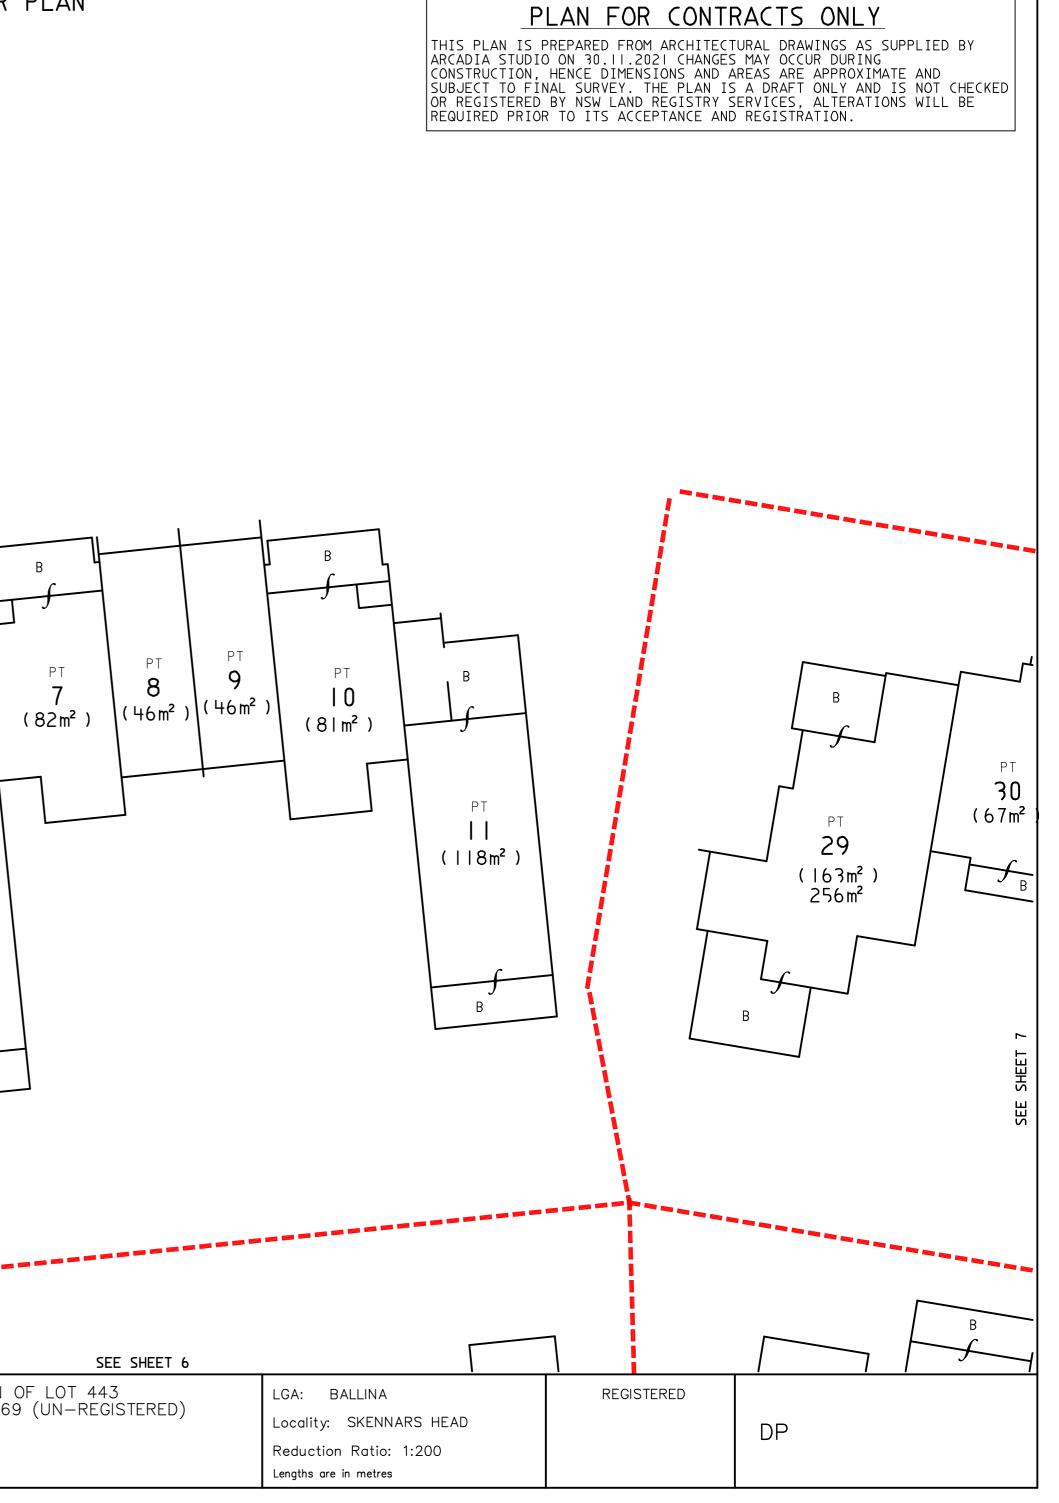

## PLAN FOR CONTRACTS ONLY

THIS PLAN IS PREPARED FROM ARCHITECTURAL DRAWINGS AS SUPPLIED BY ARCADIA STUDIO ON 30.11.2021 CHANGES MAY OCCUR DURING CONSTRUCTION, HENCE DIMENSIONS AND AREAS ARE APPROXIMATE AND SUBJECT TO FINAL SURVEY. THE PLAN IS A DRAFT ONLY AND IS NOT CHECKED OR REGISTERED BY NSW LAND REGISTRY SERVICES, ALTERATIONS WILL BE REQUIRED PRIOR TO ITS ACCEPTANCE AND REGISTRATION.