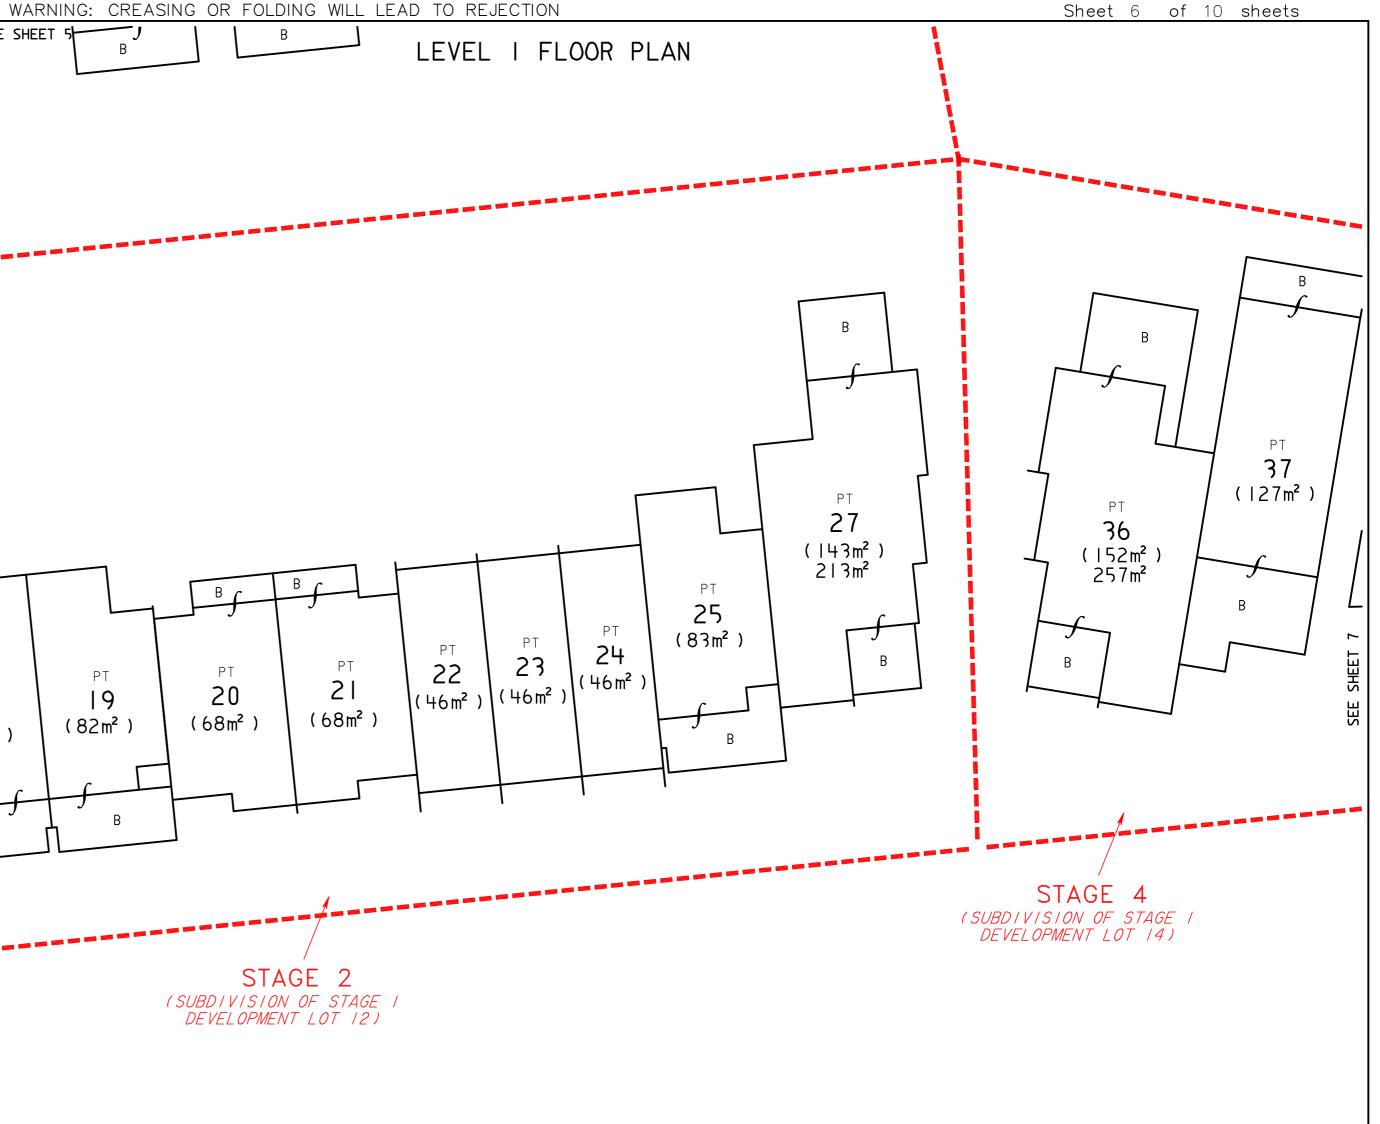

### ROOF FLOOR PLAN

STAGE 2 S DENOTES STAIRS THE ROOF DECK AND STAIRS ARE LIMITED TO XX ABOVE THE UPPER SURFACE OF UPPER IN SION OF STAGE / TIMBER FLOOR EXCEPT WHERE COVERED WITHIN THIS LIMIT. ANY SERVICE LINES WITHIN ONE LOT SERVICING ANOTHER LOT ARE COMMON PROPERTY. ALL COMMON SERVICE LINES ARE COMMON PROPERTY. -----AREA ARE APPROXIMATE ONLY. PRELIMINARY SURVEYOR PLAN OF SUBDIVISION OF LOT 443 Name: B&P SURVEYS ONLY