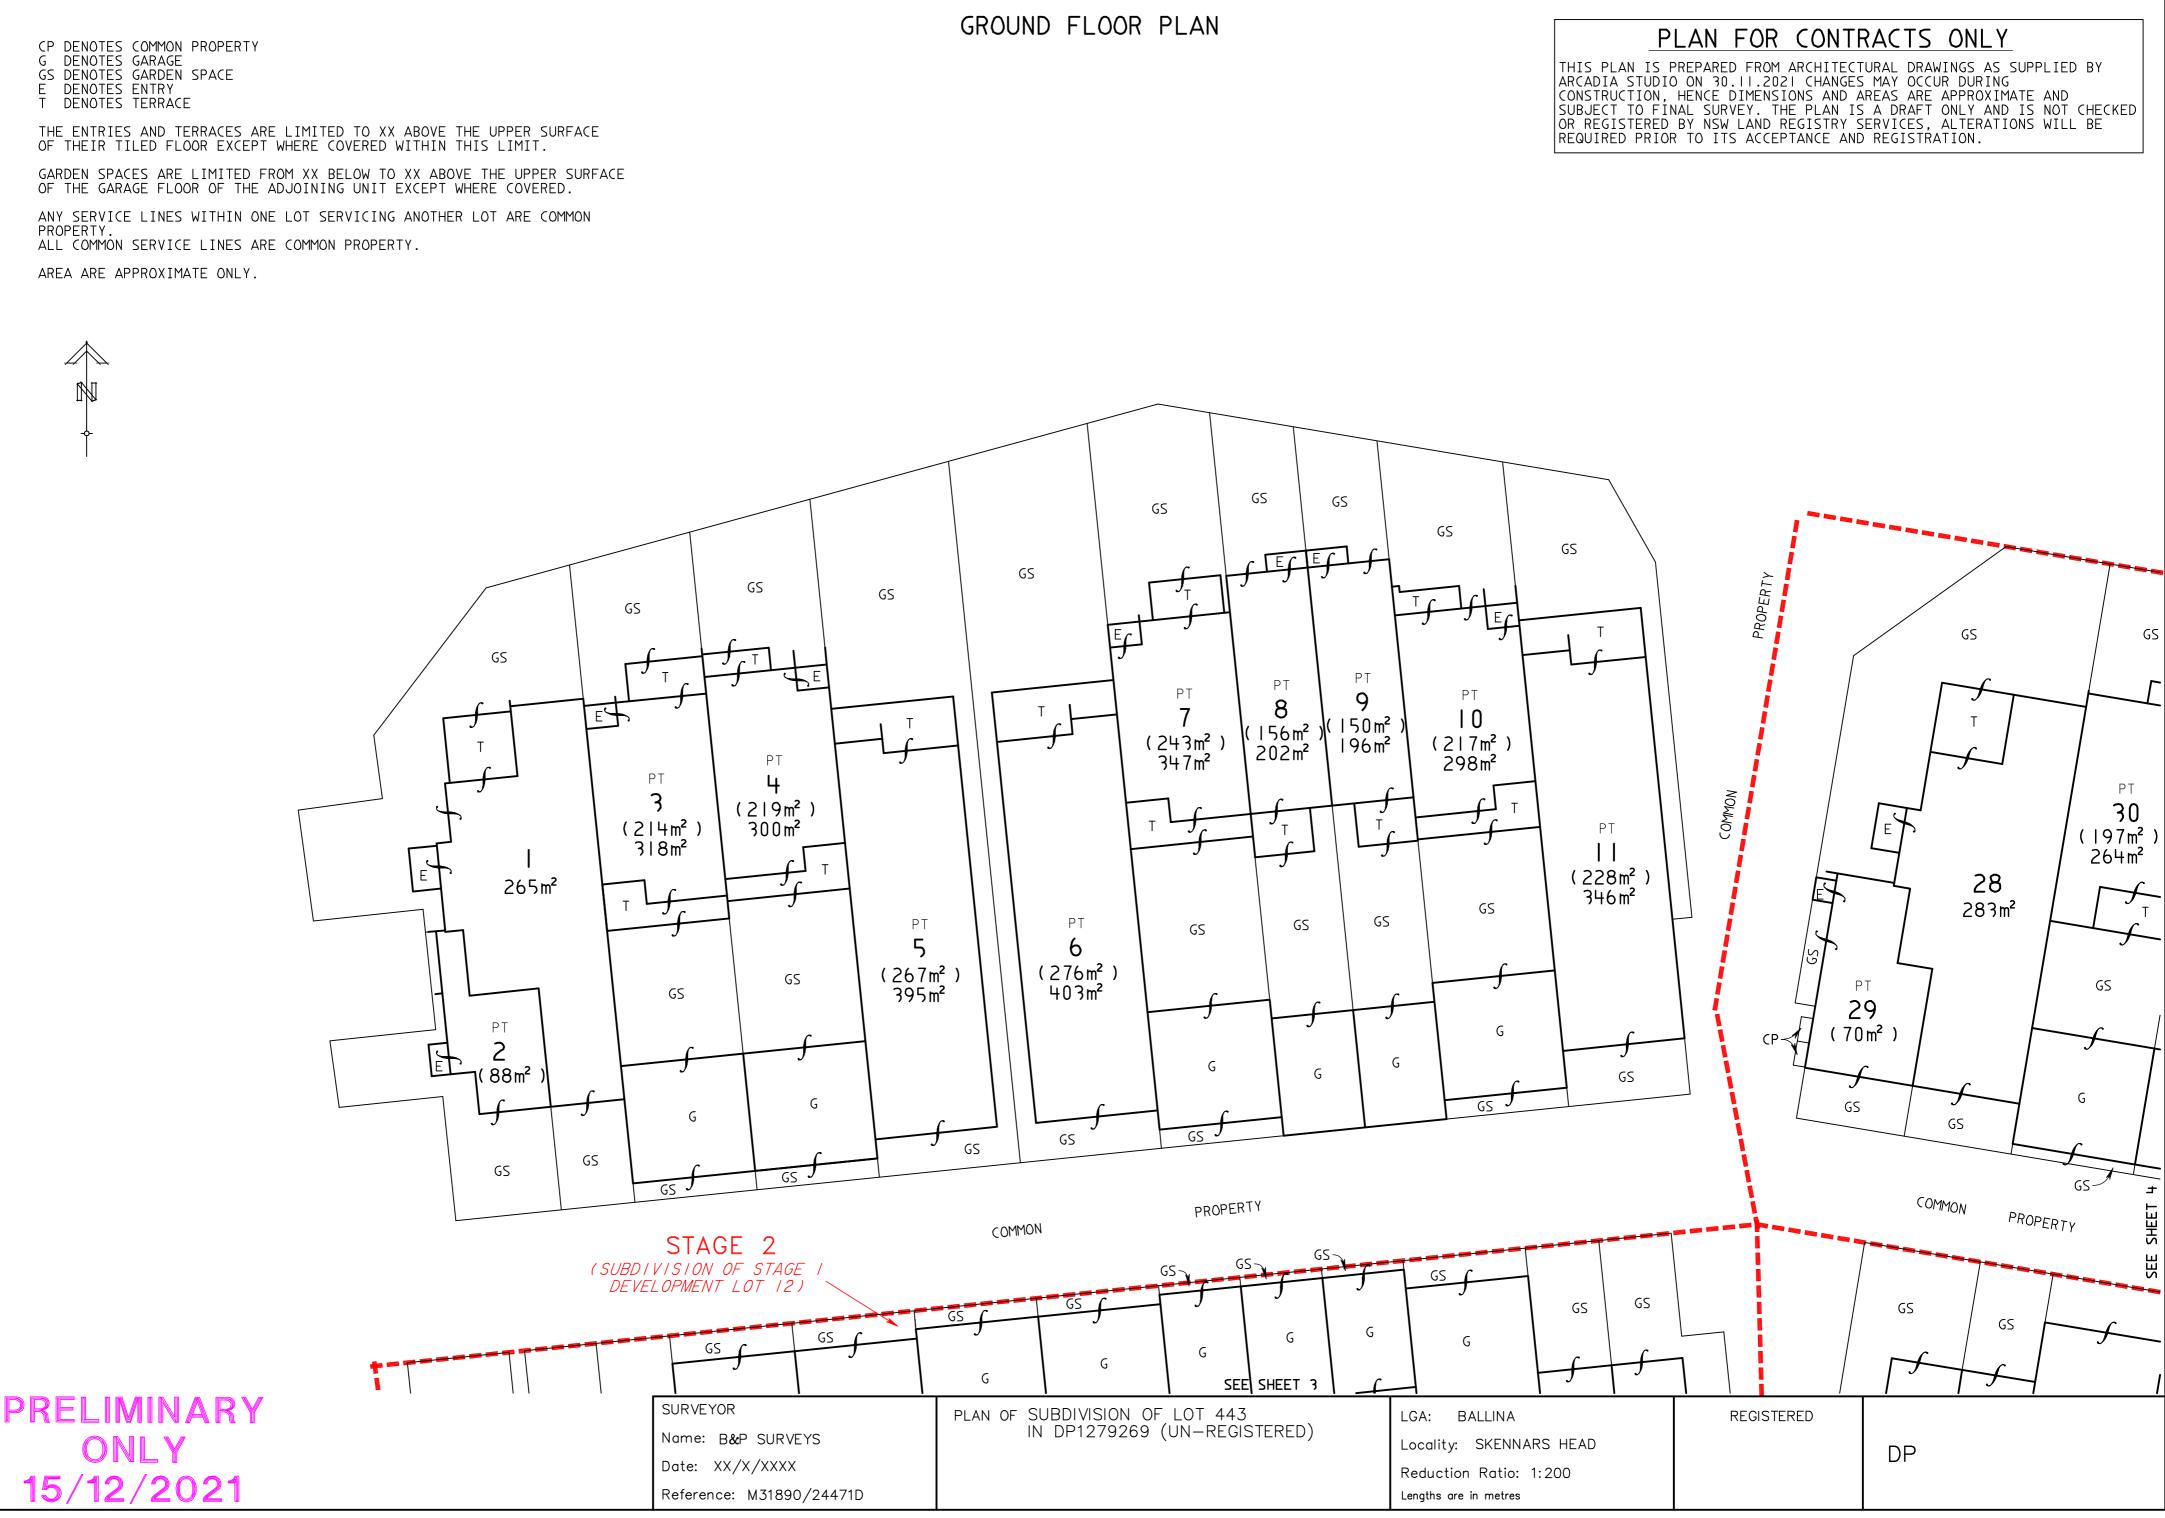

AREA ARE APPROXIMATE ONLY.

PRELIMINARY

ONLY

15/12/2021

ALL COMMON SERVICE LINES ARE COMMON PROPERTY.

ANY SERVICE LINES WITHIN ONE LOT SERVICING ANOTHER LOT ARE COMMON PROPERTY.

GARDEN SPACES ARE LIMITED FROM XX BELOW TO XX ABOVE THE UPPER SURFACE OF THE GARAGE FLOOR OF THE ADJOINING UNIT EXCEPT WHERE COVERED.

THE ENTRIES AND TERRACES ARE LIMITED TO XX ABOVE THE UPPER SURFACE OF THEIR TILED FLOOR EXCEPT WHERE COVERED WITHIN THIS LIMIT.

- GS DENOTES GARDEN SPACE E DENOTES ENTRY T DENOTES TERRACE
- G DENOTES GARAGE
- VP DENOTES VISITOR PARKING (COMMON PROPERTY)

 $\mathbb{N}$ 

GROUND FLOOR PLAN