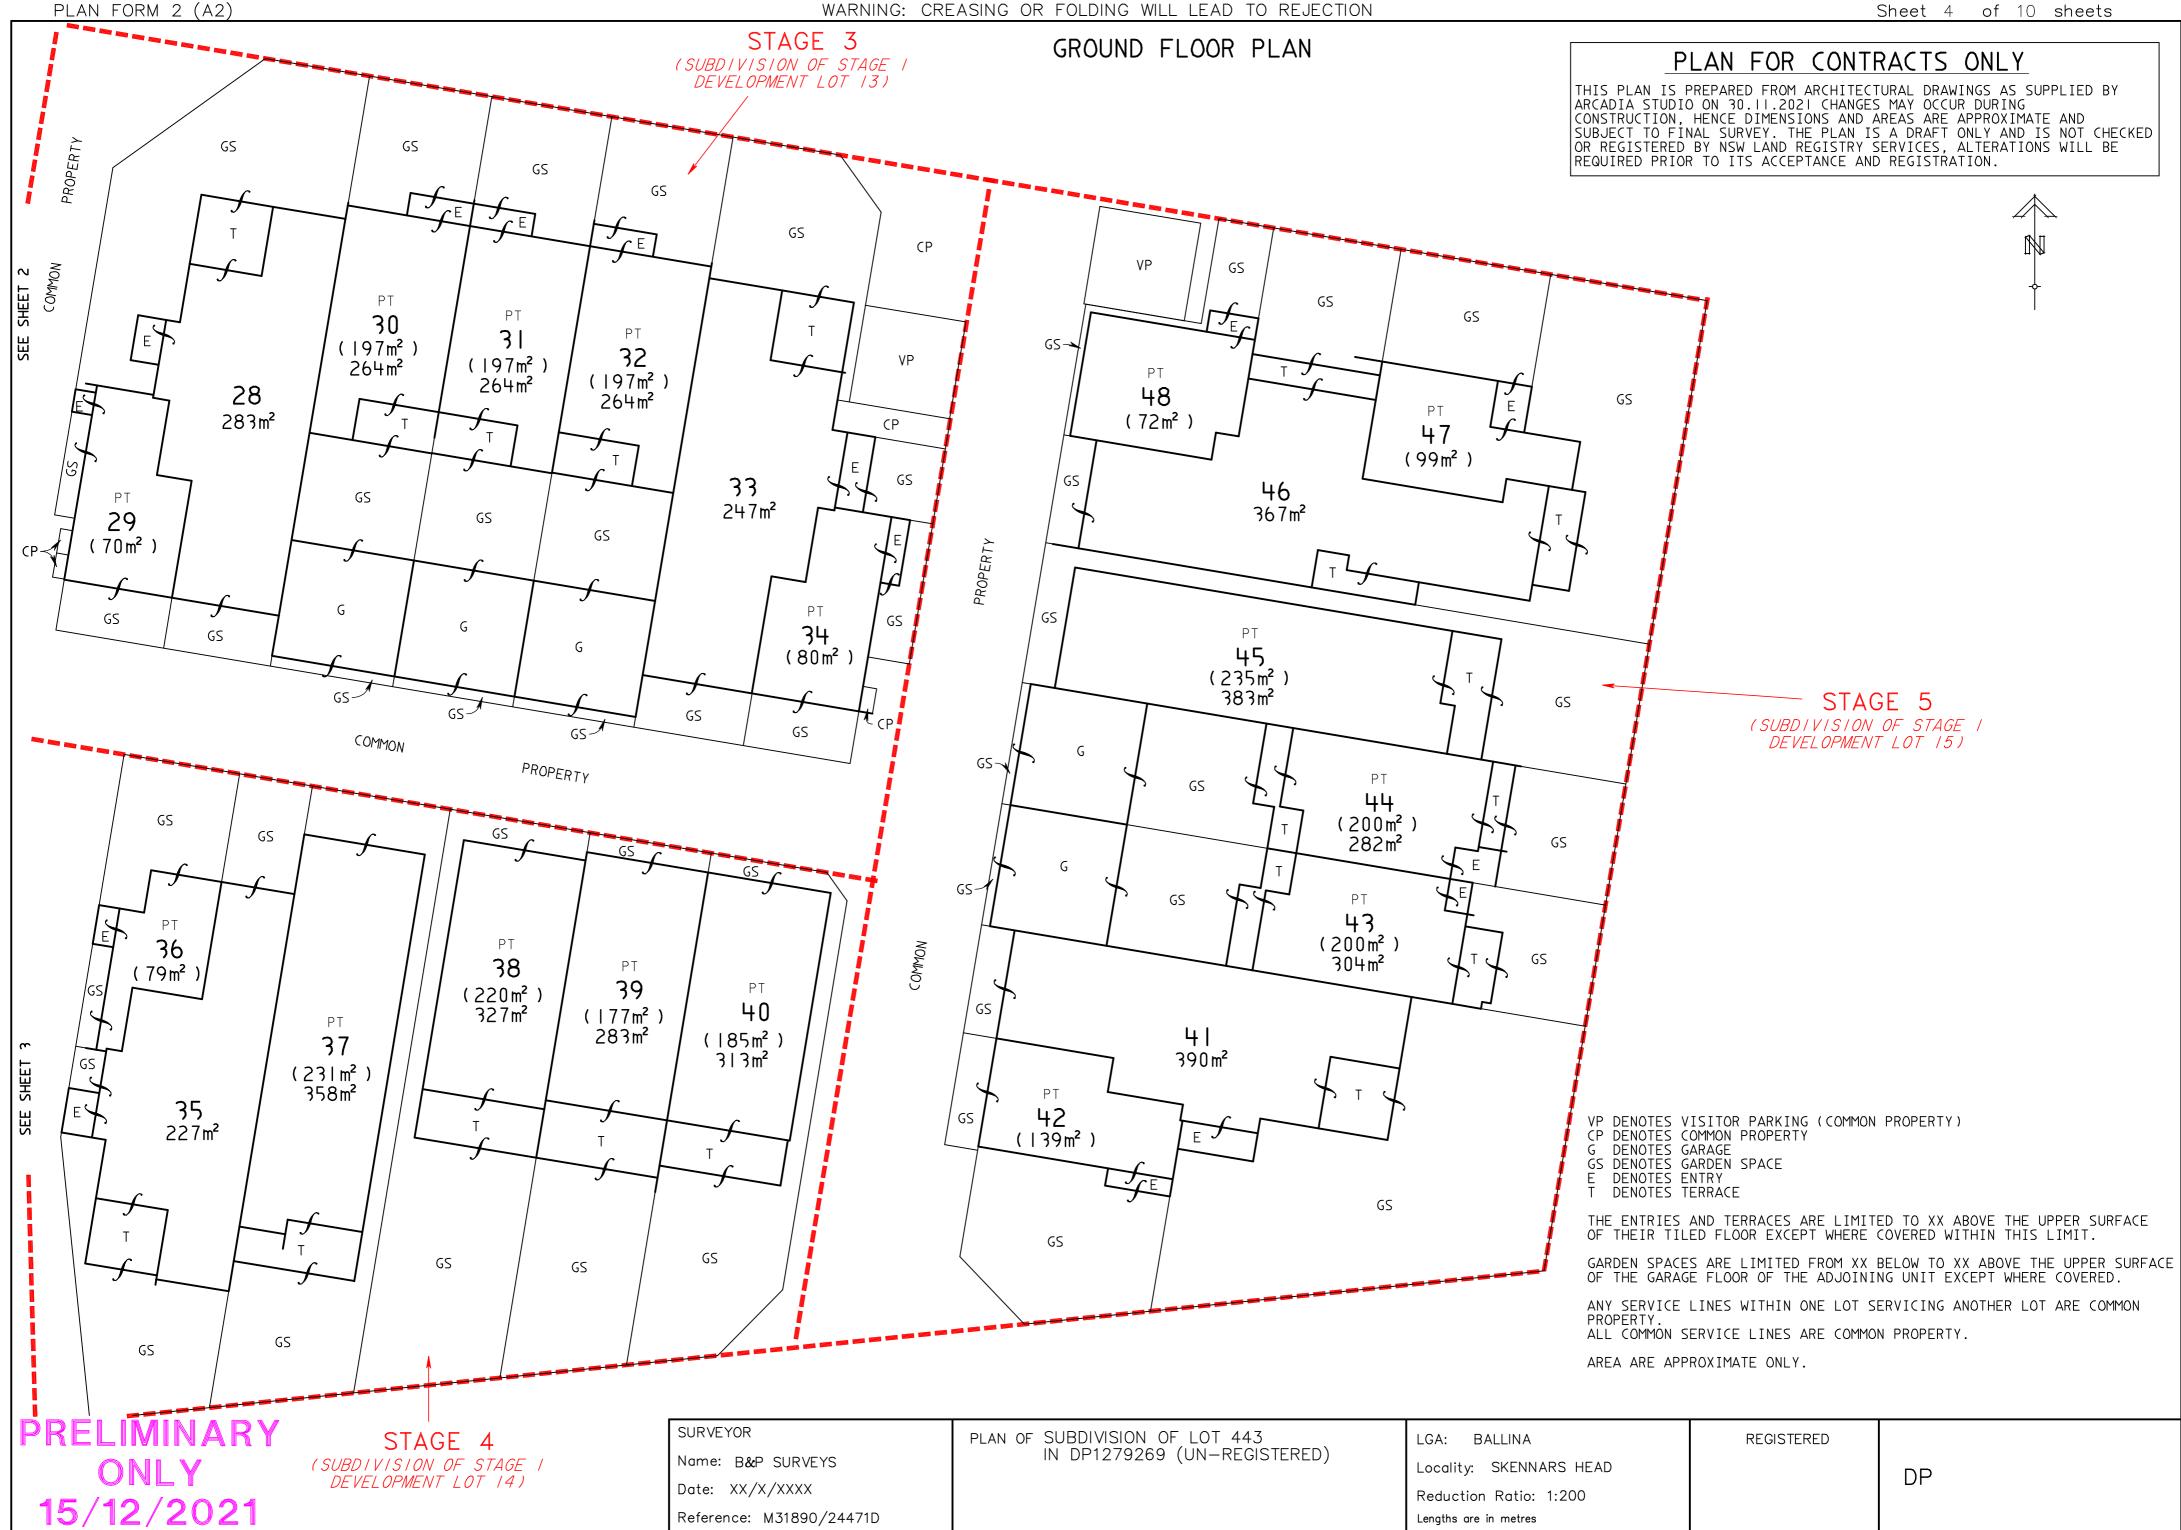

THE ENTRIES AND TERRACES ARE LIMITED TO XX ABOVE THE UPPER SURFACE OF THEIR TILED FLOOR EXCEPT WHERE COVERED WITHIN THIS LIMIT.

- GS DENOTES GARDEN SPACE E DENOTES ENTRY T DENOTES TERRACE
- G DENOTES GARAGE
- VP DENOTES VISITOR PARKING (COMMON PROPERTY)

 $\mathbb{N}$ 

GROUND FLOOR PLAN

## PLAN FOR CONTRACTS ONLY

THIS PLAN IS PREPARED FROM ARCHITECTURAL DRAWINGS AS SUPPLIED BY ARCADIA STUDIO ON 30.11.2021 CHANGES MAY OCCUR DURING CONSTRUCTION, HENCE DIMENSIONS AND AREAS ARE APPROXIMATE AND SUBJECT TO FINAL SURVEY. THE PLAN IS A DRAFT ONLY AND IS NOT CHECKED OR REGISTERED BY NSW LAND REGISTRY SERVICES, ALTERATIONS WILL BE REQUIRED PRIOR TO ITS ACCEPTANCE AND REGISTRATION.