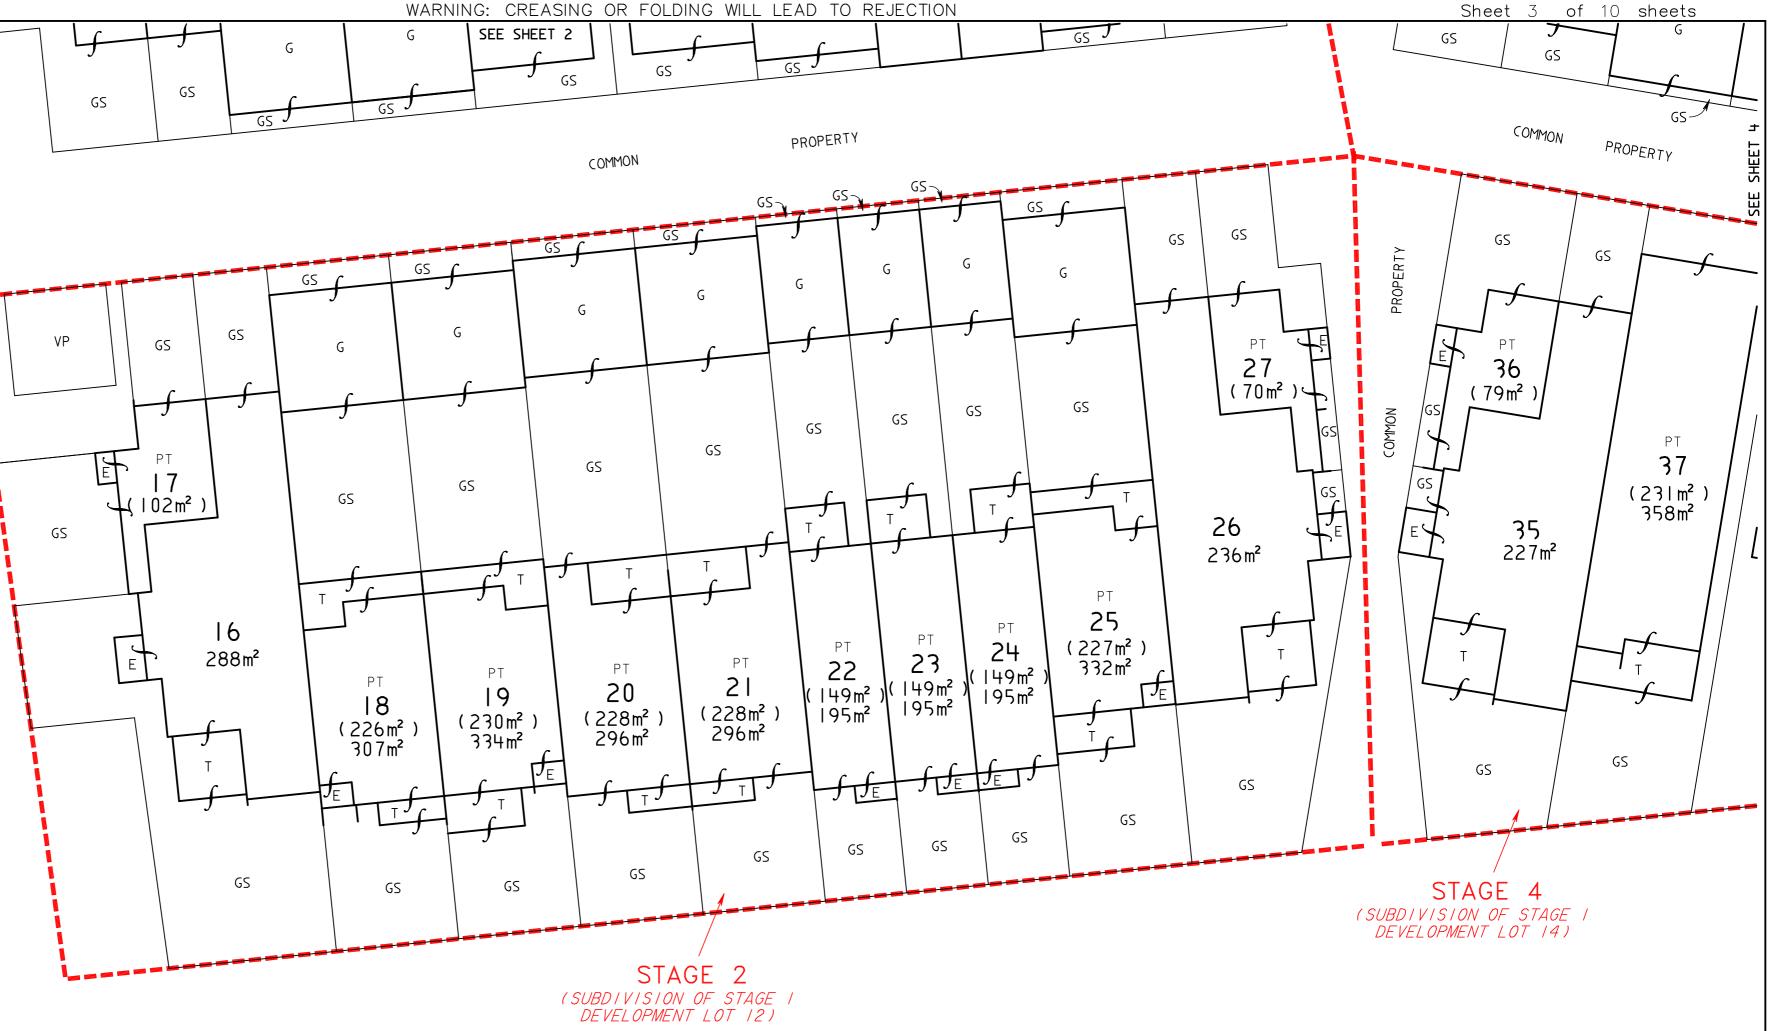

AREA ARE APPROXIMATE ONLY.

PRELIMINARY

ONLY

15/12/2021

ALL COMMON SERVICE LINES ARE COMMON PROPERTY.

ANY SERVICE LINES WITHIN ONE LOT SERVICING ANOTHER LOT ARE COMMON PROPERTY.

GARDEN SPACES ARE LIMITED FROM XX BELOW TO XX ABOVE THE UPPER SURFACE OF THE GARAGE FLOOR OF THE ADJOINING UNIT EXCEPT WHERE COVERED.

THE ENTRIES AND TERRACES ARE LIMITED TO XX ABOVE THE UPPER SURFACE OF THEIR TILED FLOOR EXCEPT WHERE COVERED WITHIN THIS LIMIT.

- GS DENOTES GARDEN SPACE E DENOTES ENTRY T DENOTES TERRACE
- G DENOTES GARAGE
- VP DENOTES VISITOR PARKING (COMMON PROPERTY)